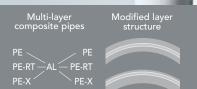

## THE PROGRESS OF MULTI-LAYER COMPOSITE PIPE PRODUCTION

Forward Engineering.

## **PRODUCTION LINES**

Extrusion lines for the production of multi-layer composite pipes