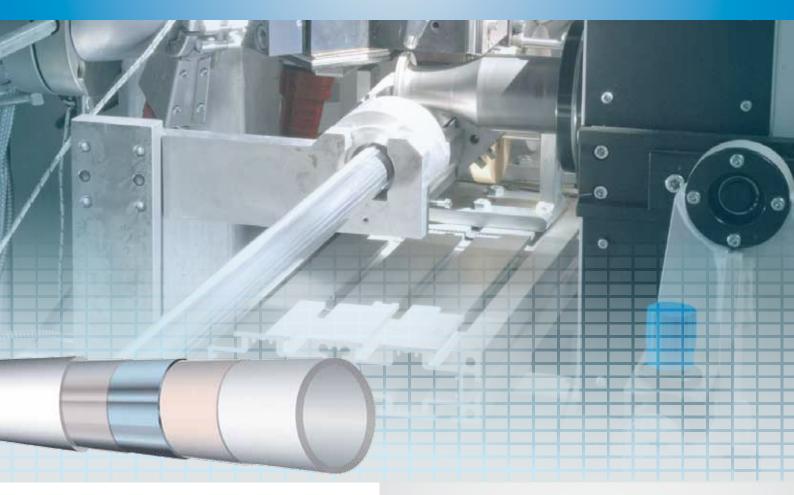

## THE PROGRESS OF MULTI-LAYER COMPOSITE PIPE PRODUCTION

Forward Engineering.

## **PRODUCTION LINES**

Extrusion lines for the production of multi-layer composite pipes