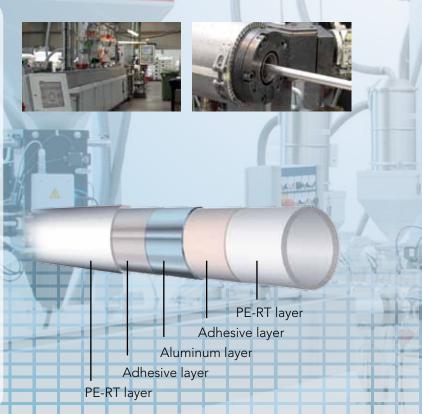

## THE PROGRESS OF MULTI-LAYER COMPOSITE PIPE PRODUCTION

Forward Engineering.

## **PRODUCTION LINES**

Extrusion lines for the production of multi-layer composite pipes