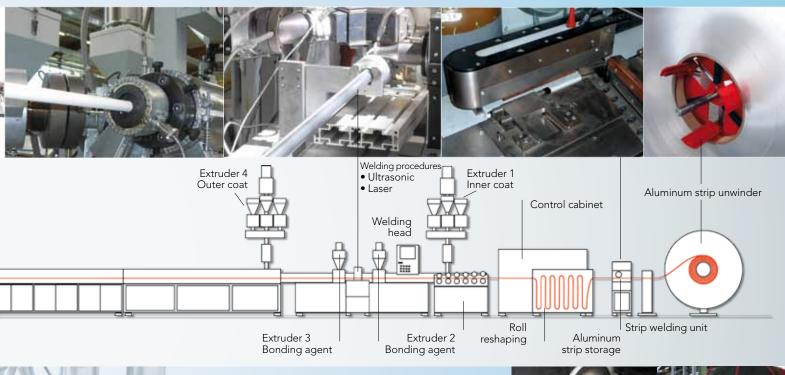

## **PRODUCTION LINES**

Extrusion lines for the production of multi-layer composite pipes

## Features

- Compact design
- Low tool costs
- Quick and easy tool change
- High production speed
- Processing of different plastics possible
- Central material supply
- Easy handling
- High and steady production reliability