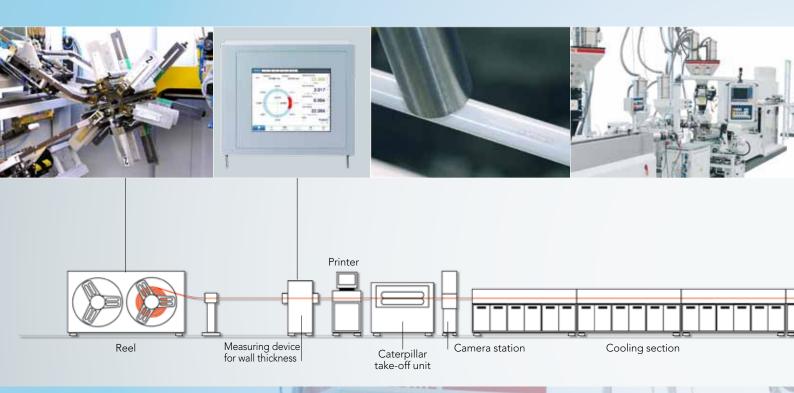

## **PRODUCTION LINES**

Extrusion lines for the production of multi-layer composite pipes

## Features

- Compact design
- Low tool costs
- Quick and easy tool change
- High production speed
- Processing of different plastics possible
- Central material supply
- Easy handling
- High and steady production reliability